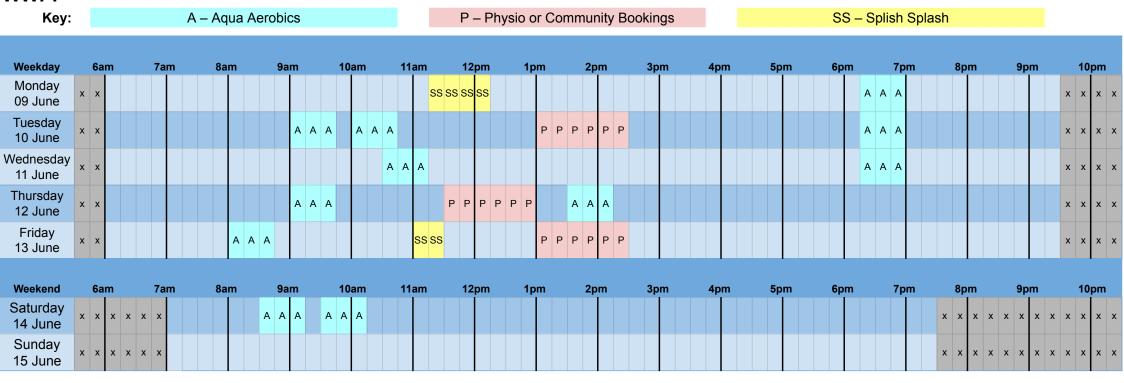

## Warm Water Program Pool Availability – 09 of June 2025 to 15 of June 2025

Please note this is a guide only and subject to change without notice, for late changes please refer to our Facebook page.

Aquatic operating hours: Weekdays 6am – 9.30pm, Weekends 7am – 7.30pm

## **WWPP**

Please note: There is always a minimum of 2 x 50m lanes or 4 x 25m lanes available to the public, unless there is a pool closure for an event. Aqua Play lanes are not always available in the Main Pool. On days above 30°C lane availability may change without notice due to increased usage.