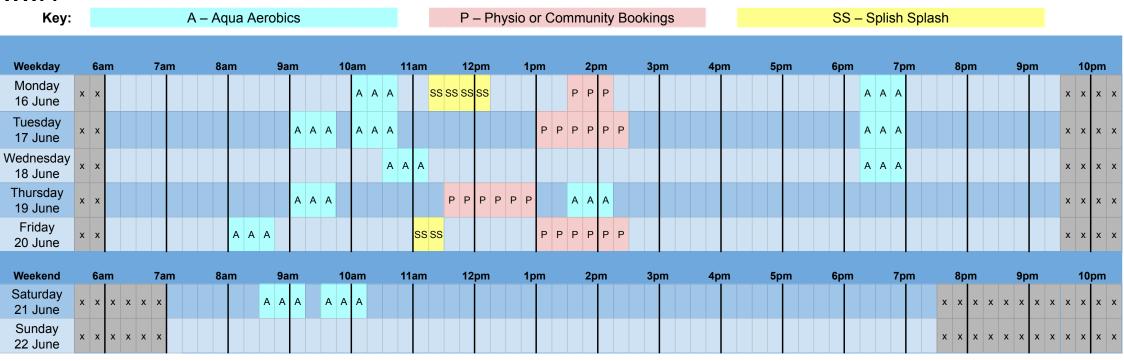

## Warm Water Program Pool Availability – 16 of June 2025 to 22 of June 2025

Please note this is intended as a guide only and subject to change without notice. For late changes please refer to our Facebook page.

Aquatic operating hours: Weekdays 6am – 9.30pm, Weekends 7am – 7.30pm

## **WWPP**

Please note: There is always a minimum of 2 x 50m lanes or 4 x 25m lanes available to the public, unless there is a pool closure for an event. Aqua Play lanes are not always available in the Main Pool. On days above 30°C lane availability may change without notice due to increased usage.