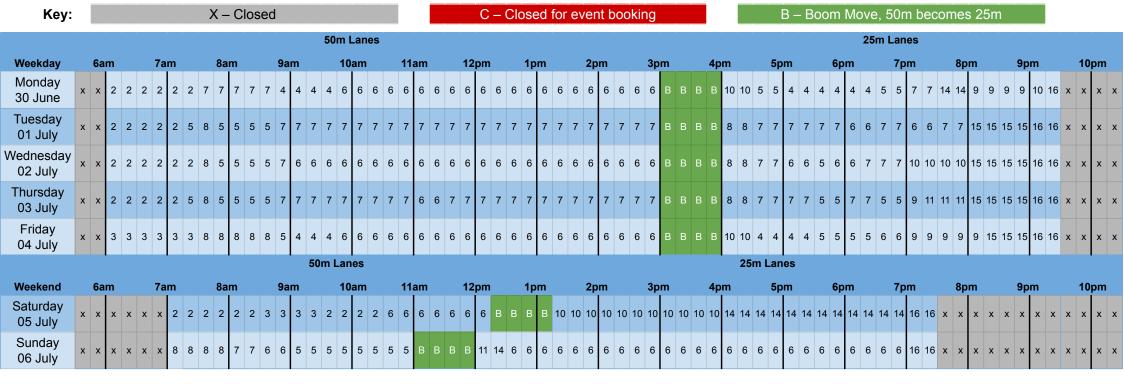

## Lap Lane Availability – 30 of June 2025 to 06 of July 2025

Your guide to lane and pool availability at WaterMarc. Please note this is a guide only and subject to change without notice, for late changes please refer to our Facebook page.

Aquatic operating hours: Weekdays 6am – 9.30pm, Weekends 7am – 7.30pm

**Please note:** There is always a minimum of 2 x 50m lanes or 4 x 25m lanes available to the public, unless there is a pool closure for an event. Aqua Play lanes are not always available in the Main Pool. On days above 30°C lane availability may change without notice due to increased usage.